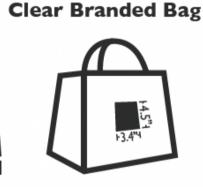

## **Clear Bag**

Bags must be clear plastic, vinyl or PVC and have a maximum of one logo imprint not exceeding 4.5 inches tall by 3.4 inches wide.

- 6"-