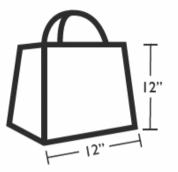

## **Clear Bag**

Bags must be clear plastic, vinyl or PVC and have a maximum of one logo imprint not exceeding 4.5 inches tall by 3.4 inches wide.

- 6"-